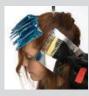

- Continue working within each triangle until all foils are completed.
- 5. Process 10 minutes under preheated dryer. Rinse, shampoo and condition.

See a video of this technique online: www.clairolpro.com