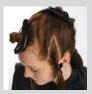

Use Kaleidocolors Gold with 20-volume Pure White to quickly lift selected sections of hair about 2 levels to pop her look with coppery lights.

 Select two or three random areas that will enhance and add interest. Create a classic triangle shape, height and base about 2 inches, off center at part or at the nape of the neck, depending on style of hair

 Within each triangle, slice about 3-4 vertical or diagonal slices, skipping about 1/8 - 1/16 of an inch in-between foils.
 For more subtle nuances, alternate slicing and weaving for added texture.

 Apply Kaleidocolors to slices, isolate in foil.