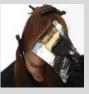

 Within each triangle, slice about 3-4 vertical or diagonal slices, skipping about 1/8 - 1/16 of an inch in-between foils.
 For more subtle nuances, alternate slicing and weaving for added texture.

 Apply Kaleidocolors to slices, isolate in foil.

- Continue working within each triangle until all foils are completed.
- 5. Process 10 minutes under preheated dryer. Rinse, shampoo and condition.

See a video of this technique online: www.clairolpro.com